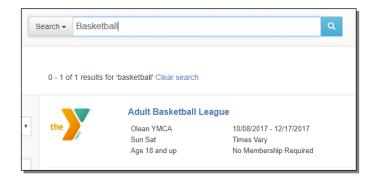

Click on an offering name to select it.

Once you select an offering, you will see details such as description and days available. After making any applicable selections, click "Add to cart."

You can continue shopping or view your cart.

Adult Basketball League for Calvin Harris

Member Rate One Time \$250.00

My Account -

Add to cart

< Back

the

When you are ready to finalize your purchase(s), click "Proceed to checkout" from the cart.

| y cart     |                                                                                                      |                             |         |                                       |                          |
|------------|------------------------------------------------------------------------------------------------------|-----------------------------|---------|---------------------------------------|--------------------------|
| Empty cart |                                                                                                      |                             |         | Subtotal:<br>justments:<br>Total due: | 250.00<br>0.00<br>250.00 |
|            | Adult Basketball League                                                                              |                             | Car     | rt total:                             | \$250.00                 |
| the        | Calvin Harris<br>Sun, Sat<br>Sun, Oct 8 2017 - Sun, Dec 17 2017<br>12:00 AM - 12:00 AM<br>Olean YMCA | Reg. price:<br>Adjustments: | Pro     | oceed to o                            | checkout                 |
| Remove     | Olean YMCA                                                                                           |                             | Miscell | laneous Info                          | rmation Forms            |