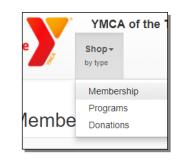

## **Online Registration**

Quickly search for program or membership offerings by:

• Clicking on a "Register for Programs" menu option on the main page

• Using the text search bar at the top center of the main page