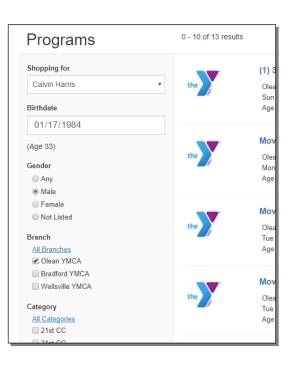

The results page shows all offerings for which you are eligible.

To shop for someone else in your family, select that person from the "Shopping for" drop down. The results page changes to show the offerings for which they are eligible.You can filter further by branch, category, time(s) of day, and day(s) of the week.