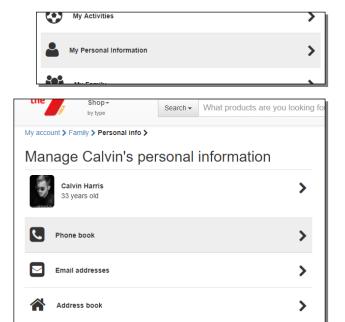

## **Update Contact Information**

Click the menu option for "My Personal Information" on the main page.

From there, you can manage the following for both you and your family:

- Personal details
- Addresses
- Phone numbers
- Email addresses
- Add family members
- Review personal information on miscellaneous information forms

Miscellaneous Information Forms