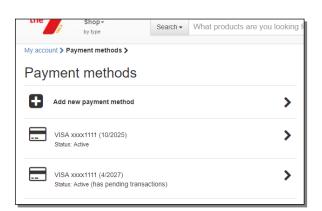

### **Manage Payment Methods**

Click the menu option for "My Payment Methods" on the main page.

From there you can:

- Add additional payment methods (credit/debit card or bank account)
- Delete existing payment methods
- Transfer pending payments from one payment method to another

Within each payment method, you have the option to edit the card information, or delete the payment method itself with the exception of a payment method that has pending transactions. In these cases, you can transfer those pending transactions to another payment method, then delete.