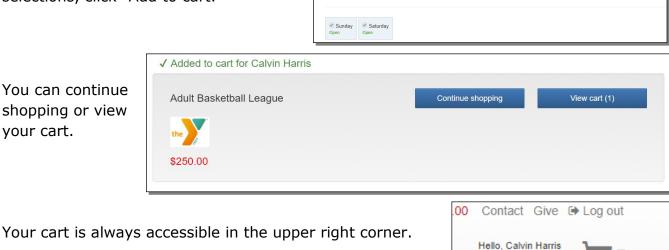

Click on an offering name to select it.

Once you select an offering, you will see details such as description and days available. After making any applicable selections, click "Add to cart."

You can continue shopping or view your cart.

Adult Basketball League for Calvin Harris

Member Rate One Time \$250.00

My Account -

Add to cart

< Back

the

When you are ready to finalize your purchase(s), click "Proceed to checkout" from the cart.

| y cart     |                                                                                                      |                             |         |                                       |                          |
|------------|------------------------------------------------------------------------------------------------------|-----------------------------|---------|---------------------------------------|--------------------------|
| Empty cart |                                                                                                      |                             |         | Subtotal:<br>justments:<br>Total due: | 250.00<br>0.00<br>250.00 |
|            | Adult Basketball League                                                                              |                             | Car     | rt total:                             | \$250.00                 |
| the        | Calvin Harris<br>Sun, Sat<br>Sun, Oct 8 2017 - Sun, Dec 17 2017<br>12:00 AM - 12:00 AM<br>Olean YMCA | Reg. price:<br>Adjustments: | Pro     | oceed to o                            | checkout                 |
| Remove     | Olean YMCA                                                                                           |                             | Miscell | laneous Info                          | rmation Forms            |