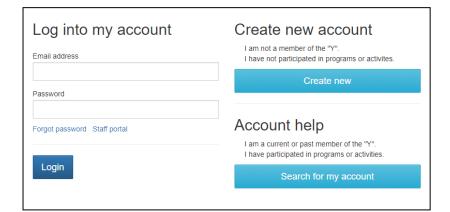

#### Log In

Log in using your email address and the password you have set.

- OR -

Use your Access ID and Birth Date

Access ID: (Found on scan card)

Birth Date:

mm/dd/yyyy

#### To set your password

(If your email is on file with the YMCA, but you have never used the online site):

- Click on "Search for my account" under Account help
- Enter your email address. An email will be sent with a temporary password.

-or-

- porary password.
- Enter your YMCA Access ID and birth date. You will be asked to verify your information and set a password.

Search for your account Use either form below to find your account at the "Y"

Use your Email Address

Email Address

Search

#### To create an account

(If your information is not on file with the YMCA):

- Click on "Create new" under Create new account
- Complete the easy registration page

| Registration - New to the YMCA?                             |                  |
|-------------------------------------------------------------|------------------|
| First name                                                  | Email address    |
| Last name                                                   | Confirm email    |
| Gender                                                      | Enter a password |
| Male •                                                      | Confirm password |
| mm/dd/yyyy Phone Country                                    |                  |
| United States of America 🔹                                  |                  |
| Phone number Extension                                      |                  |
| Create account                                              |                  |
| Already have an account? Log in                             |                  |
| By joining, you agree to the following Terms and Conditions |                  |